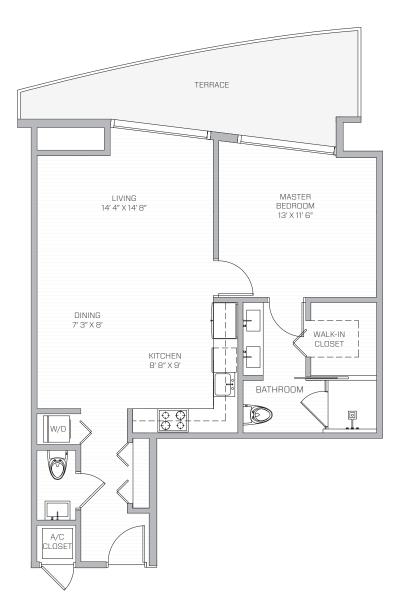

UNIT

U - 03

1B & 25

AC

910 SQ. FT. 85 SQ. MT.

BALCONY 150 SQ ET

150 SQ. FT. 14 SQ. MT.

**TOTAL AREA** 1,060 SQ. FT. 99 SQ. MT.

All dimensions are approximate and all floor plans and development plans are subject to change. Stated square footages and dimensions are measured to the exterior boundaries of the exterior walls and the conterline of interior demissing walls between units and in fact vary from the dimensions that would be determined by using the description and definition of the "Unit" set forth in the Declaration (which generally found in clases materials and is provided to allow a prospective buyer to compare the buyer to compare the perimeter walls and excludes all interior structural components and other common elements). This method, we are soft the actual generally floating in the compared to the provided to allow a procedule to allow a procedule to allow a procedule to the provided to allow a provided to